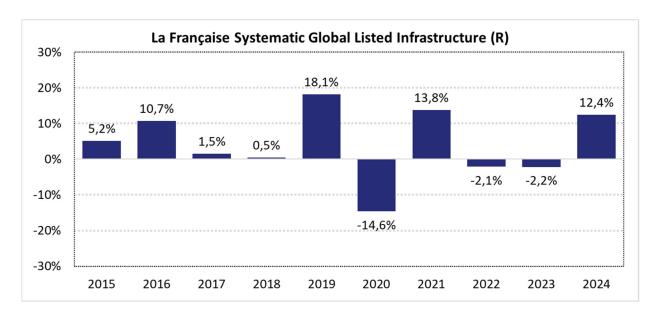

## Past Performance

- This chart shows the performance of the fund's share class as a percentage of loss or gain per year over the last 10 years. Based on the chart, you can assess how the fund has been managed in the past.
- Past performance is not a reliable indicator of future performance. Markets may develop in a completely different way in the future.
- Past performance considers all costs and fees, except for the front-end load.
- The (R) share class of La Française Systematic Global Listed Infrastructure was launched on 02.07.2001.
- Historical performance has been calculated in EUR.